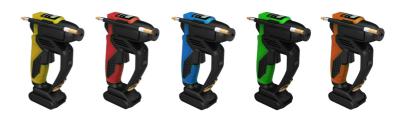

# **CORDLESS AIR PUMP**



### **ACCESSORIES:**



CHARGING ADAPTOR



VALVE ADAPTOR x3



FLEXIBLE EXTENSION HOSE

## **OPTIONS:**

CAR CHARGER

FAST CHARGING ADAPTOR (1,5 hours)

#### **TECHNICAL DATA:**

#### CHARGING ADAPTOR

Voltage: 12,0 Volts Maximum pressure: 150 psi Air Flow: 14 L/min Battery: 1,3Ah Lion Charging time: 3 to 5 hours Weight with battery: 1,5 kg



- 1. LCD Screen
- 2. Locking Collar 3. LED Light 4. LED Switch

- 5. Accessory Holder
- 6. Battery Release Button 7. Lock Button
- 8. On / Off Trigger
- 9. 12V Battery

#### **CUSTOMIZABLE COLORS UPON REQUEST:**



#### **CUSTOMIZABLE PACKING:**

SIMPLE OR COLORED CARTON BOX

PLASTIC BMC FOR EASY TRANSPORT