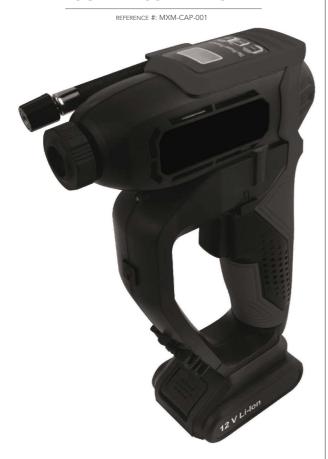

# **CORDLESS AIR PUMP**

#### CHARGING ADAPTOR

Voltage: 12,0 Volts Maximum pressure: 150 psi Air Flow: 14 L/min Battery: 1,3Ah Lion Charging time: 3 to 5 hours Weight with battery: 1,5 kg

- 1. LCD Screen
- 2. Locking Collar 3. LED Light 4. LED Switch

- 5. Accessory Holder
- 6. Battery Release Button 7. Lock Button
- 8. On / Off Trigger
- 9. 12V Battery