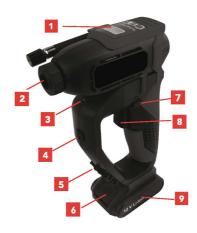

#### CHARGING ADAPTOR

Voltage: 12,0 Volts Maximum pressure: 150 psi Air Flow: 14 L/min Battery: 1,3Ah Lion Charging time: 3 to 5 hours Weight with battery: 1,5 kg

- 1. LCD Screen
- 2. Locking Collar 3. LED Light 4. LED Switch

- 5. Accessory Holder
- 6. Battery Release Button 7. Lock Button
- 8. On / Off Trigger
- 9. 12V Battery