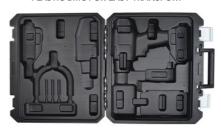

#### **CUSTOMIZABLE PACKING:**

SIMPLE OR COLORED CARTON BOX

PLASTIC BMC FOR EASY TRANSPORT